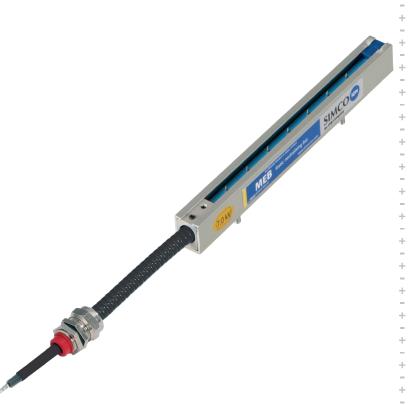

# MEB

Simco-lon offers a very wide range of anti-static bars. They all have properties, often specifically designed for the application where they are being used.

MEB / MEJ anti-static bars are often used on production machines where short range ionisation is possible and where no moving machine parts are interfering the ionisation.

Each individual emitter point of this rectangular anti-static bar is coupled capacitively to the high voltage. You will there fore not get an electrical shock when the emitter pins are accidentally touched. Another advantage is that the bar continues to function properly when a number of emitter pins are short-circuited, for instance due to heavy fouling.

#### **Features:**

- Close range neutralisation
- Right angle cable connections optional