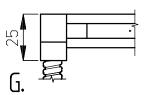

mm max.             |
|---------------------|------------------------|
| Housing material    | anadised aluminium     |
| Inner bar material  | PVC                    |
| Emitter pins        | Special alloy          |
| Cable               | Metal schielded        |
| Weight              | 0,56 kg/m              |
| Use circumstances   | Industrial             |
| Operating voltage   | 7 kV AC                |
| Suitable power unit | A2A7S/ MPM             |
| Approval            | UL                     |
| Options             | Right angle cable exit |
|                     | Airsupport             |
| Maximum lenght      | 6000 mm                |
|                     |                        |









## Cable exit options:

(With standard HV-cable)



(With shielded HV-cable)











#### Simco-Ion Netherlands

Postbus 71 Lochem, The Netherlands NL-7240 AB

Fax: +31 (0)573 25731

general@simco-ion.n www.simco-ion.nl