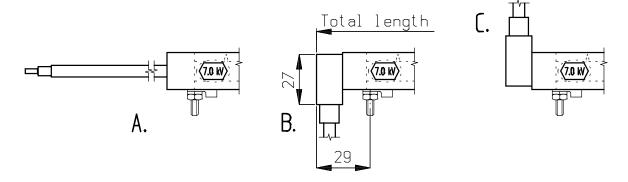

ns**

| Working distance    | 30 mm max.             |
|---------------------|------------------------|
| Housing material    | anadised aluminium     |
| Inner bar material  | PVC                    |
| Emitter pins        | Special alloy          |
| Cable               | Metal schielded        |
| Weight              | 0,56 kg/m              |
| Use circumstances   | Industrial             |
| Operating voltage   | 7 kV AC                |
| Suitable power unit | A2A7S/ MPM             |
| Approval            | UL                     |
| Options             | Right angle cable exit |
|                     | Airsupport             |
| Maximum lenght      | 6000 mm                |
|                     |                        |









## Cable exit options:

(With standard HV-cable)



(With shielded HV-cable)











#### Simco-Ion Netherlands

Postbus 71 Lochem, The Netherlands NL-7240 AB

Fax: +31 (0)573 25731

general@simco-ion.n www.simco-ion.nl