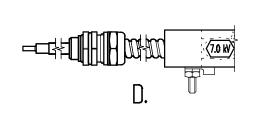

| 30 mm max.             |
|---------------------|------------------------|
| Housing material    | anadised aluminium     |
| Inner bar material  | PVC                    |
| Emitter pins        | Special alloy          |
| Cable               | Metal schielded        |
| Weight              | 0,56 kg/m              |
| Use circumstances   | Industrial             |
| Operating voltage   | 7 kV AC                |
| Suitable power unit | A2A7S/ MPM             |
| Approval            | UL                     |
| Options             | Right angle cable exit |
|                     | Airsupport             |
| Maximum lenght      | 6000 mm                |
|                     |                        |









## Cable exit options:

(With standard HV-cable)



(With shielded HV-cable)











#### Simco-Ion Netherlands

Postbus 71 Lochem, The Netherlands NL-7240 AB

Fax: +31 (0)573 25731

general@simco-ion.n www.simco-ion.nl