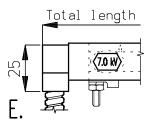

30 mm max.             |
|---------------------|------------------------|
| Housing material    | anadised aluminium     |
| Inner bar material  | PVC                    |
| Emitter pins        | Special alloy          |
| Cable               | Metal schielded        |
| Weight              | 0,56 kg/m              |
| Use circumstances   | Industrial             |
| Operating voltage   | 7 kV AC                |
| Suitable power unit | A2A7S/ MPM             |
| Approval            | UL                     |
| Options             | Right angle cable exit |
|                     | Airsupport             |
| Maximum lenght      | 6000 mm                |
|                     |                        |









## Cable exit options:

(With standard HV-cable)



(With shielded HV-cable)











#### Simco-Ion Netherlands

Postbus 71 Lochem, The Netherlands NL-7240 AB

Fax: +31 (0)573 25731

general@simco-ion.n www.simco-ion.nl