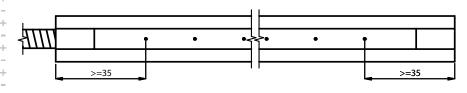

le connections optional

#### **Technical specifications**

| Working distance    | 30 mm max.             |
|---------------------|------------------------|
| Housing material    | anadised aluminium     |
| Inner bar material  | PVC                    |
| Emitter pins        | Special alloy          |
| Cable               | Metal schielded        |
| Weight              | 0,56 kg/m              |
| Use circumstances   | Industrial             |
| Operating voltage   | 7 kV AC                |
| Suitable power unit | A2A7S/ MPM             |
| Approval            | UL                     |
| Options             | Right angle cable exit |
|                     | Airsupport             |
| Maximum lenght      | 6000 mm                |
|                     |                        |









## Cable exit options:

(With standard HV-cable)



(With shielded HV-cable)











#### Simco-Ion Netherlands

Postbus 71 Lochem, The Netherlands NL-7240 AB

Fax: +31 (0)573 25731

general@simco-ion.n www.simco-ion.nl